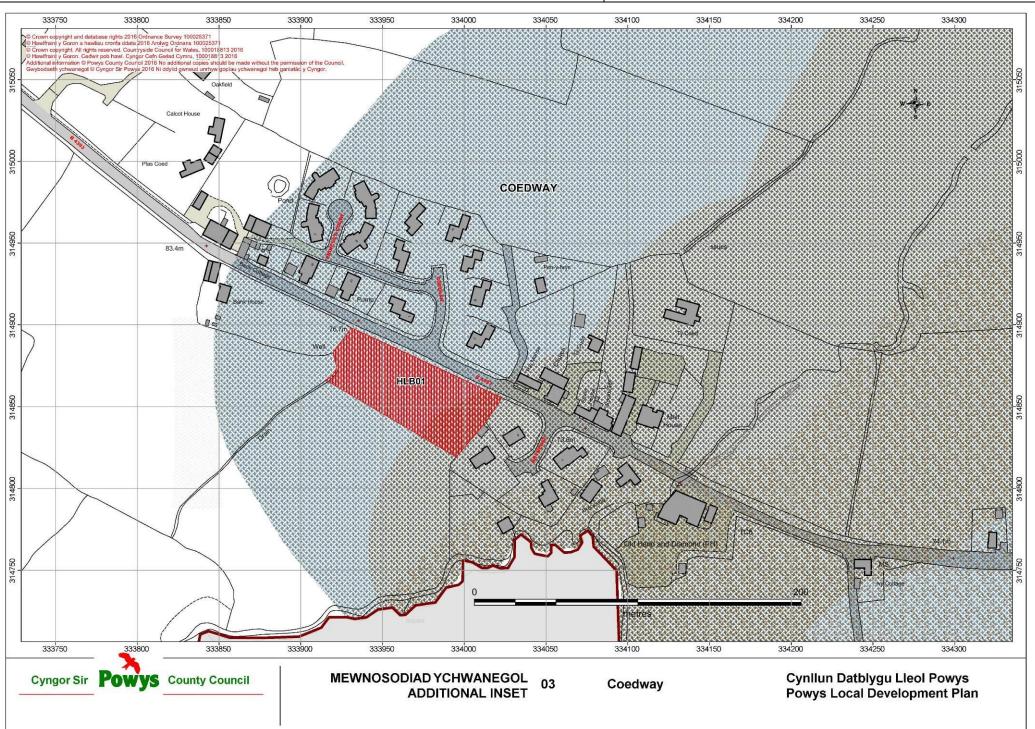

| Matters Arising Change (MAC) Ref: MAC M64 | Map Number / Name:                                                                     | Additional Inset 03 / Coedway |
|-------------------------------------------|----------------------------------------------------------------------------------------|-------------------------------|
| Matters Arising Change:                   | Reason:                                                                                |                               |
| Removal of Tertiary Coal Reserves         | To Be Consistent With the Reasoned Justification To Policy DM7 – Minerals Safeguarding |                               |