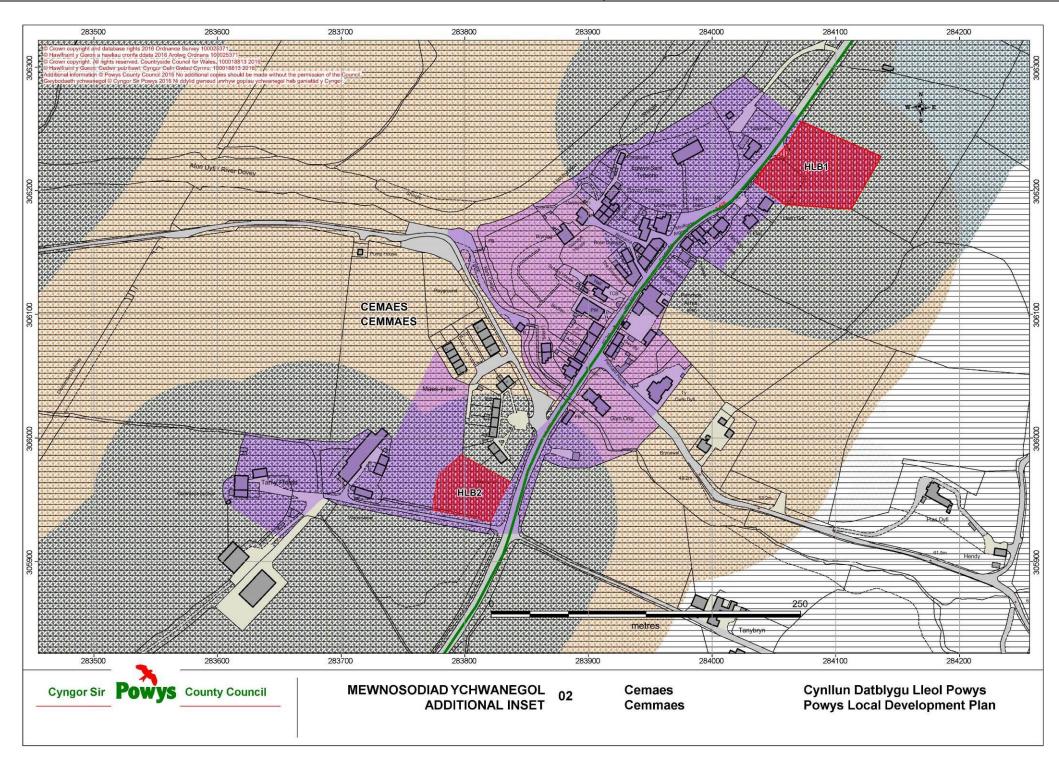

| Matters Arising Change (MAC) Ref: MAC M63         | Map Number / Name:                                           | Additional Inset 02 / Cemmaes |
|---------------------------------------------------|--------------------------------------------------------------|-------------------------------|
| Matters Arising Change:                           | Reason:                                                      |                               |
| Addition of Welsh Language Strongholds to the Map | To Support Policy DM12 – Welsh Language Speaking Strongholds |                               |