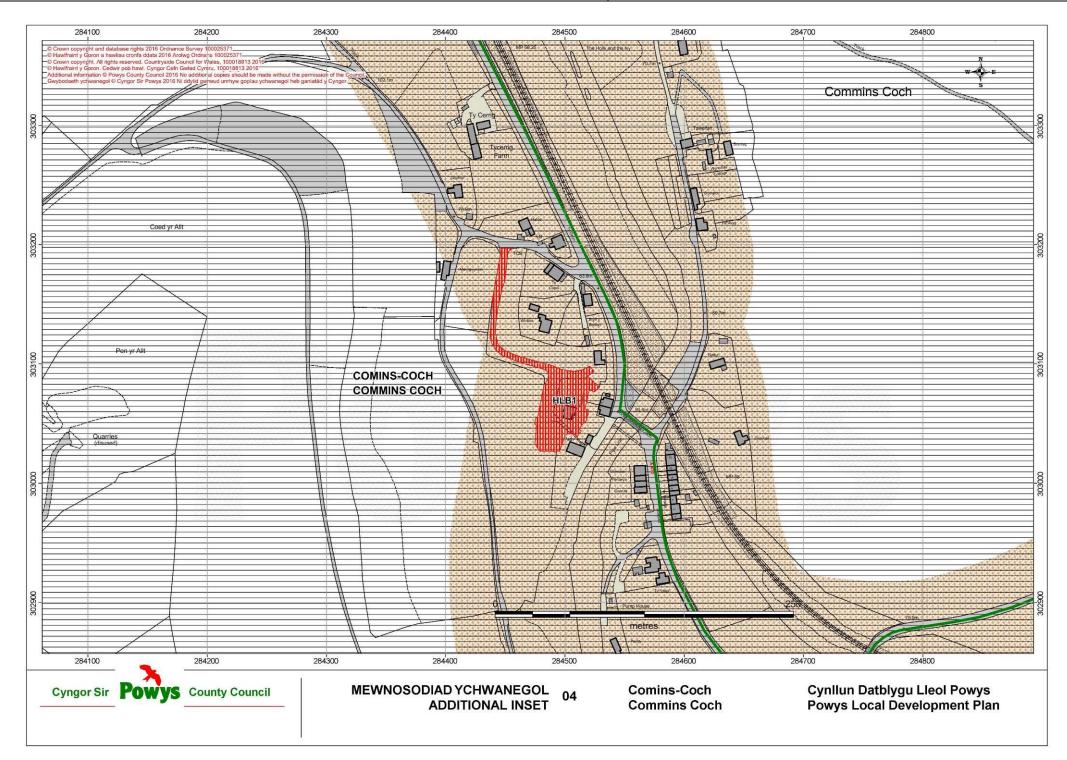

| Matters Arising Change (MAC) Ref: MAC M65         | Map Number / Name:                                           | Additional Inset 04 / Commins Coch |
|---------------------------------------------------|--------------------------------------------------------------|------------------------------------|
| Matters Arising Change:                           | Reason:                                                      |                                    |
| Addition of Welsh Language Strongholds to the Map | To Support Policy DM12 – Welsh Language Speaking Strongholds |                                    |