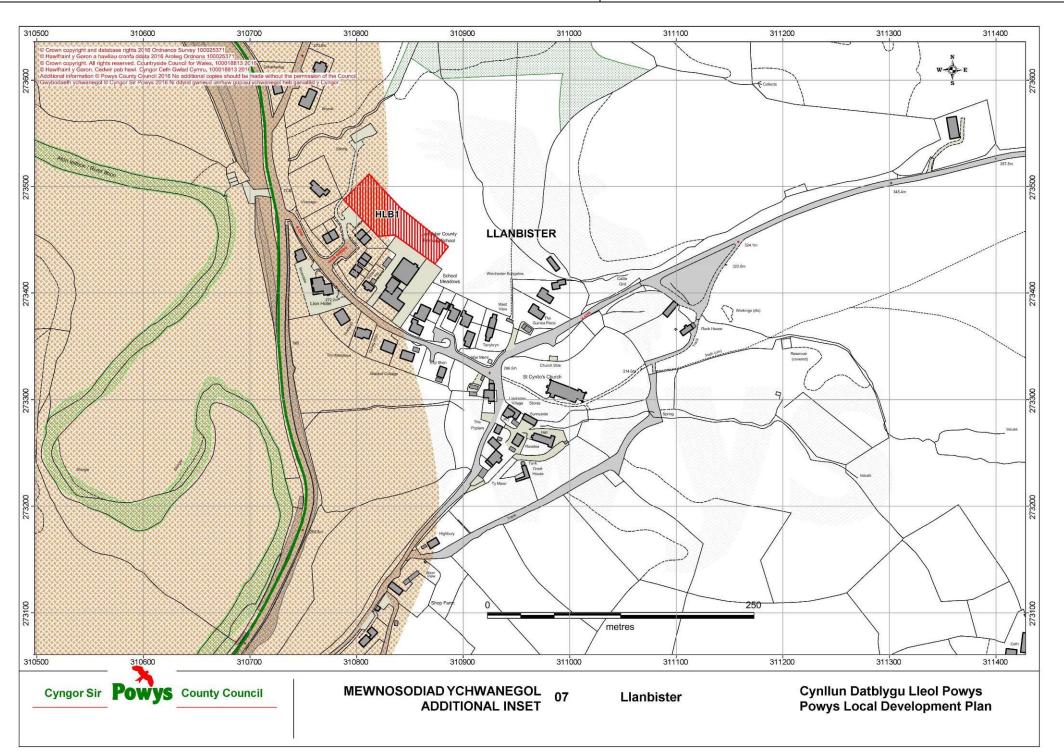

| Matters Arising Change (MAC) Ref: MAC M66 | Map Number / Name:                               | Additional Inset 07 / Llanbister |
|-------------------------------------------|--------------------------------------------------|----------------------------------|
| Matters Arising Change:                   | Reason:                                          |                                  |
| Removal of Solar Local Search Area        | To Reflect Revised Policy RE1 – Renewable Energy |                                  |